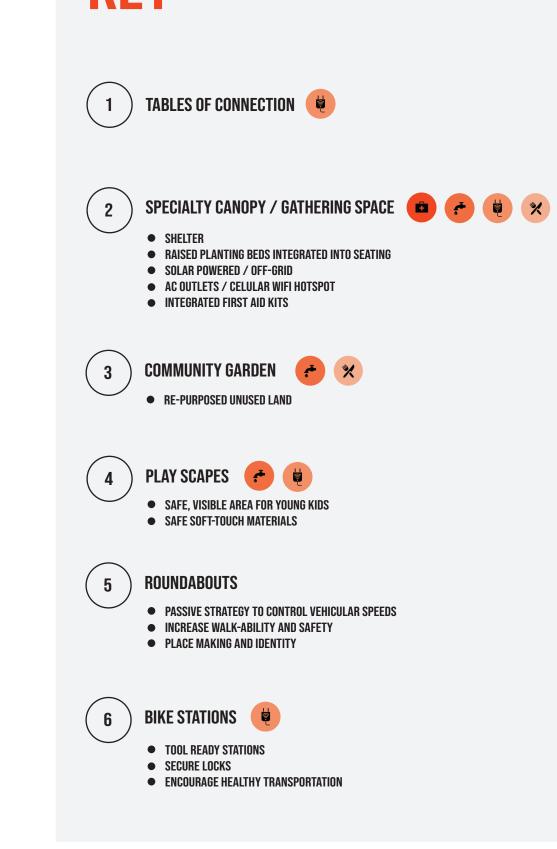

### PROGRAMMATIC COMPONENTS

THE PHASE 2 BATHROOMS FEATURE LAVATORIES AND WATER

FOUNTAINS SO THAT COMMUNITY MEMBERS ALWAYS HAVE

ACCESS TO CLEAN WATER. IN THE EVENT OF NATURAL DISASTER

SUCH AS HURRICANE, USERS CAN FILL CONTAINERS WILL CLEAN

COMMUNITY MEMBERS WILL BE ABLE TO CHARGE THEIR DEVICES

AND ACCESS ELECTRICAL OUTLETS IN THE SOLAR POWERED

**OUTLETS AND CHARGING STATIONS INTEGRATED INTO THE BENCH** 

WATER IN PREPARATION.

SEATING.

RESILIENCE AVENUE IS STRATEGICALLY LOCATED ADJACENT TO THE CITY OF ORLANDO'S MCQUIGG AVENUE URBAN GARDEN PROJECT. THE SPACE WILL PROVIDE COMMUNITY MEMBERS WITH THE ABILITY TO GROW THEIR OWN FRESH PRODUCE, WHICH COULD ALSO BE USED IN EMERGENCY SITUATIONS. PLANTERS INTEGRATED INTO THE BENCH SEATING WILL ALSO PROVIDE ADDITIONAL GARDEN SPACE.

MUCH NEEDED RESTROOM FACILITIES WILL SERVE THE COMMUNITY BOTH ON A DAY TO DAY BASIS AND DURING SPECIAL **EVENTS IN THE NEW PARK SPACE.** 