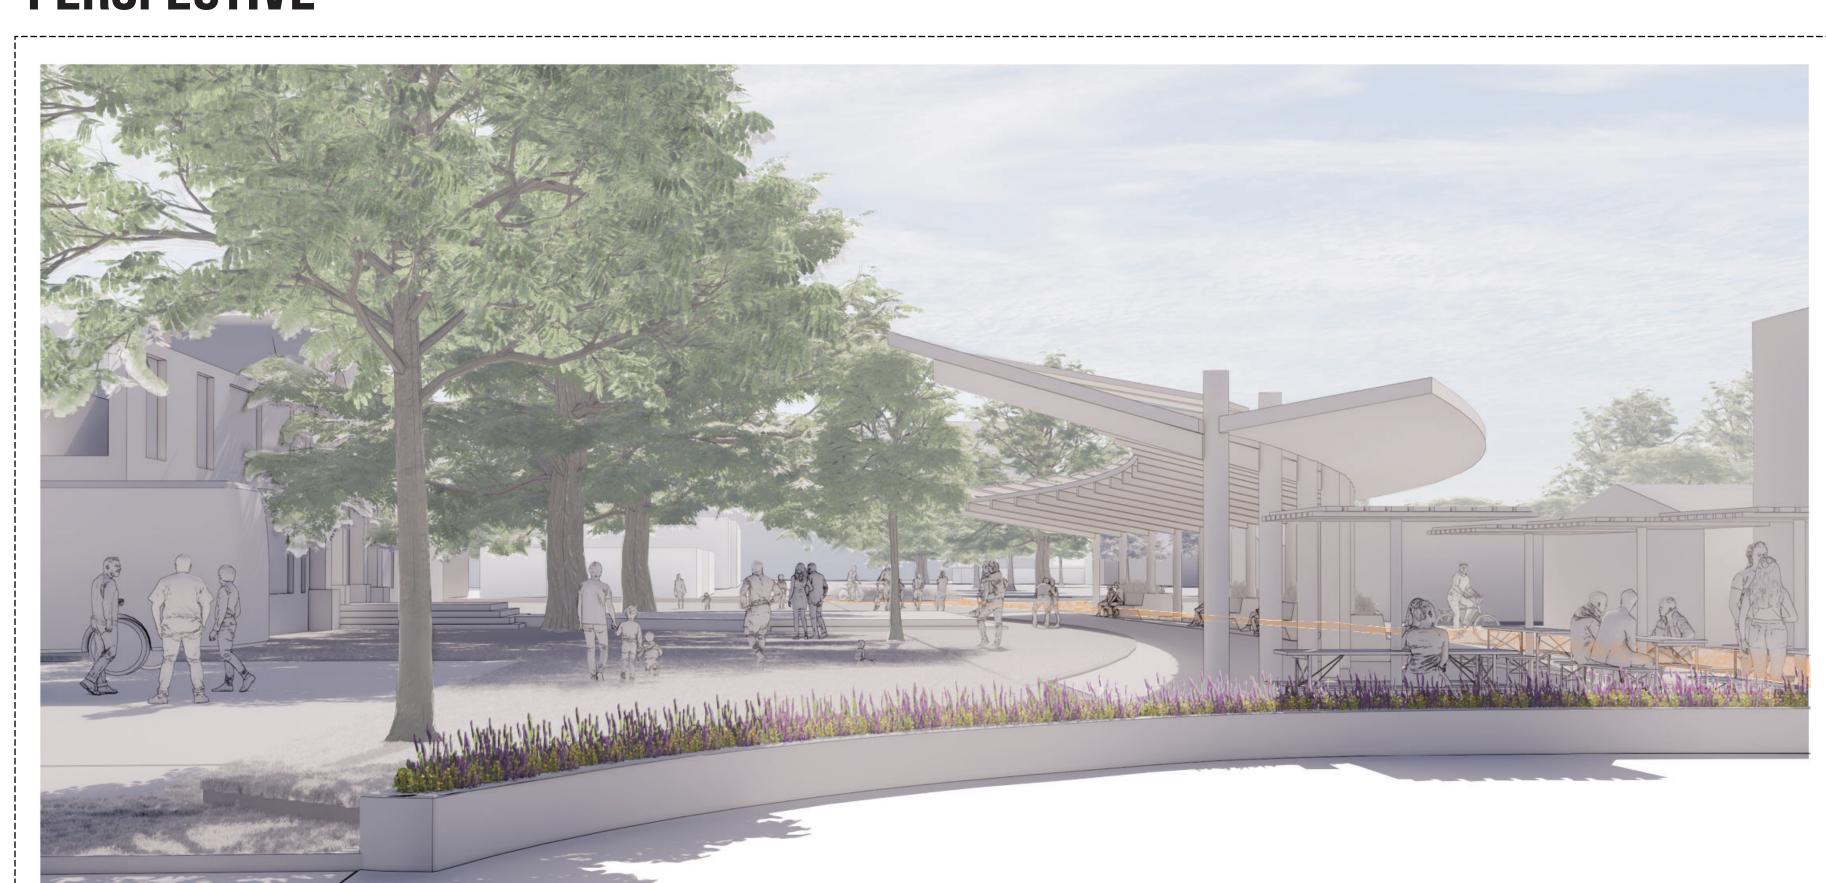

AL DISASTER

SUCH AS HURRICANE, USERS CAN FILL CONTAINERS WILL CLEAN

COMMUNITY MEMBERS WILL BE ABLE TO CHARGE THEIR DEVICES

AND ACCESS ELECTRICAL OUTLETS IN THE SOLAR POWERED

**OUTLETS AND CHARGING STATIONS INTEGRATED INTO THE BENCH** 



WATER IN PREPARATION.

SEATING.



RESILIENCE AVENUE IS STRATEGICALLY LOCATED ADJACENT TO THE CITY OF ORLANDO'S MCQUIGG AVENUE URBAN GARDEN PROJECT. THE SPACE WILL PROVIDE COMMUNITY MEMBERS WITH THE ABILITY TO GROW THEIR OWN FRESH PRODUCE, WHICH COULD ALSO BE USED IN EMERGENCY SITUATIONS. PLANTERS INTEGRATED INTO THE BENCH SEATING WILL ALSO PROVIDE ADDITIONAL GARDEN SPACE.



MUCH NEEDED RESTROOM FACILITIES WILL SERVE THE COMMUNITY BOTH ON A DAY TO DAY BASIS AND DURING SPECIAL **EVENTS IN THE NEW PARK SPACE.** 



## **PERSPECTIVE**

**CLEAN WATER** 



\_\_\_\_\_\_