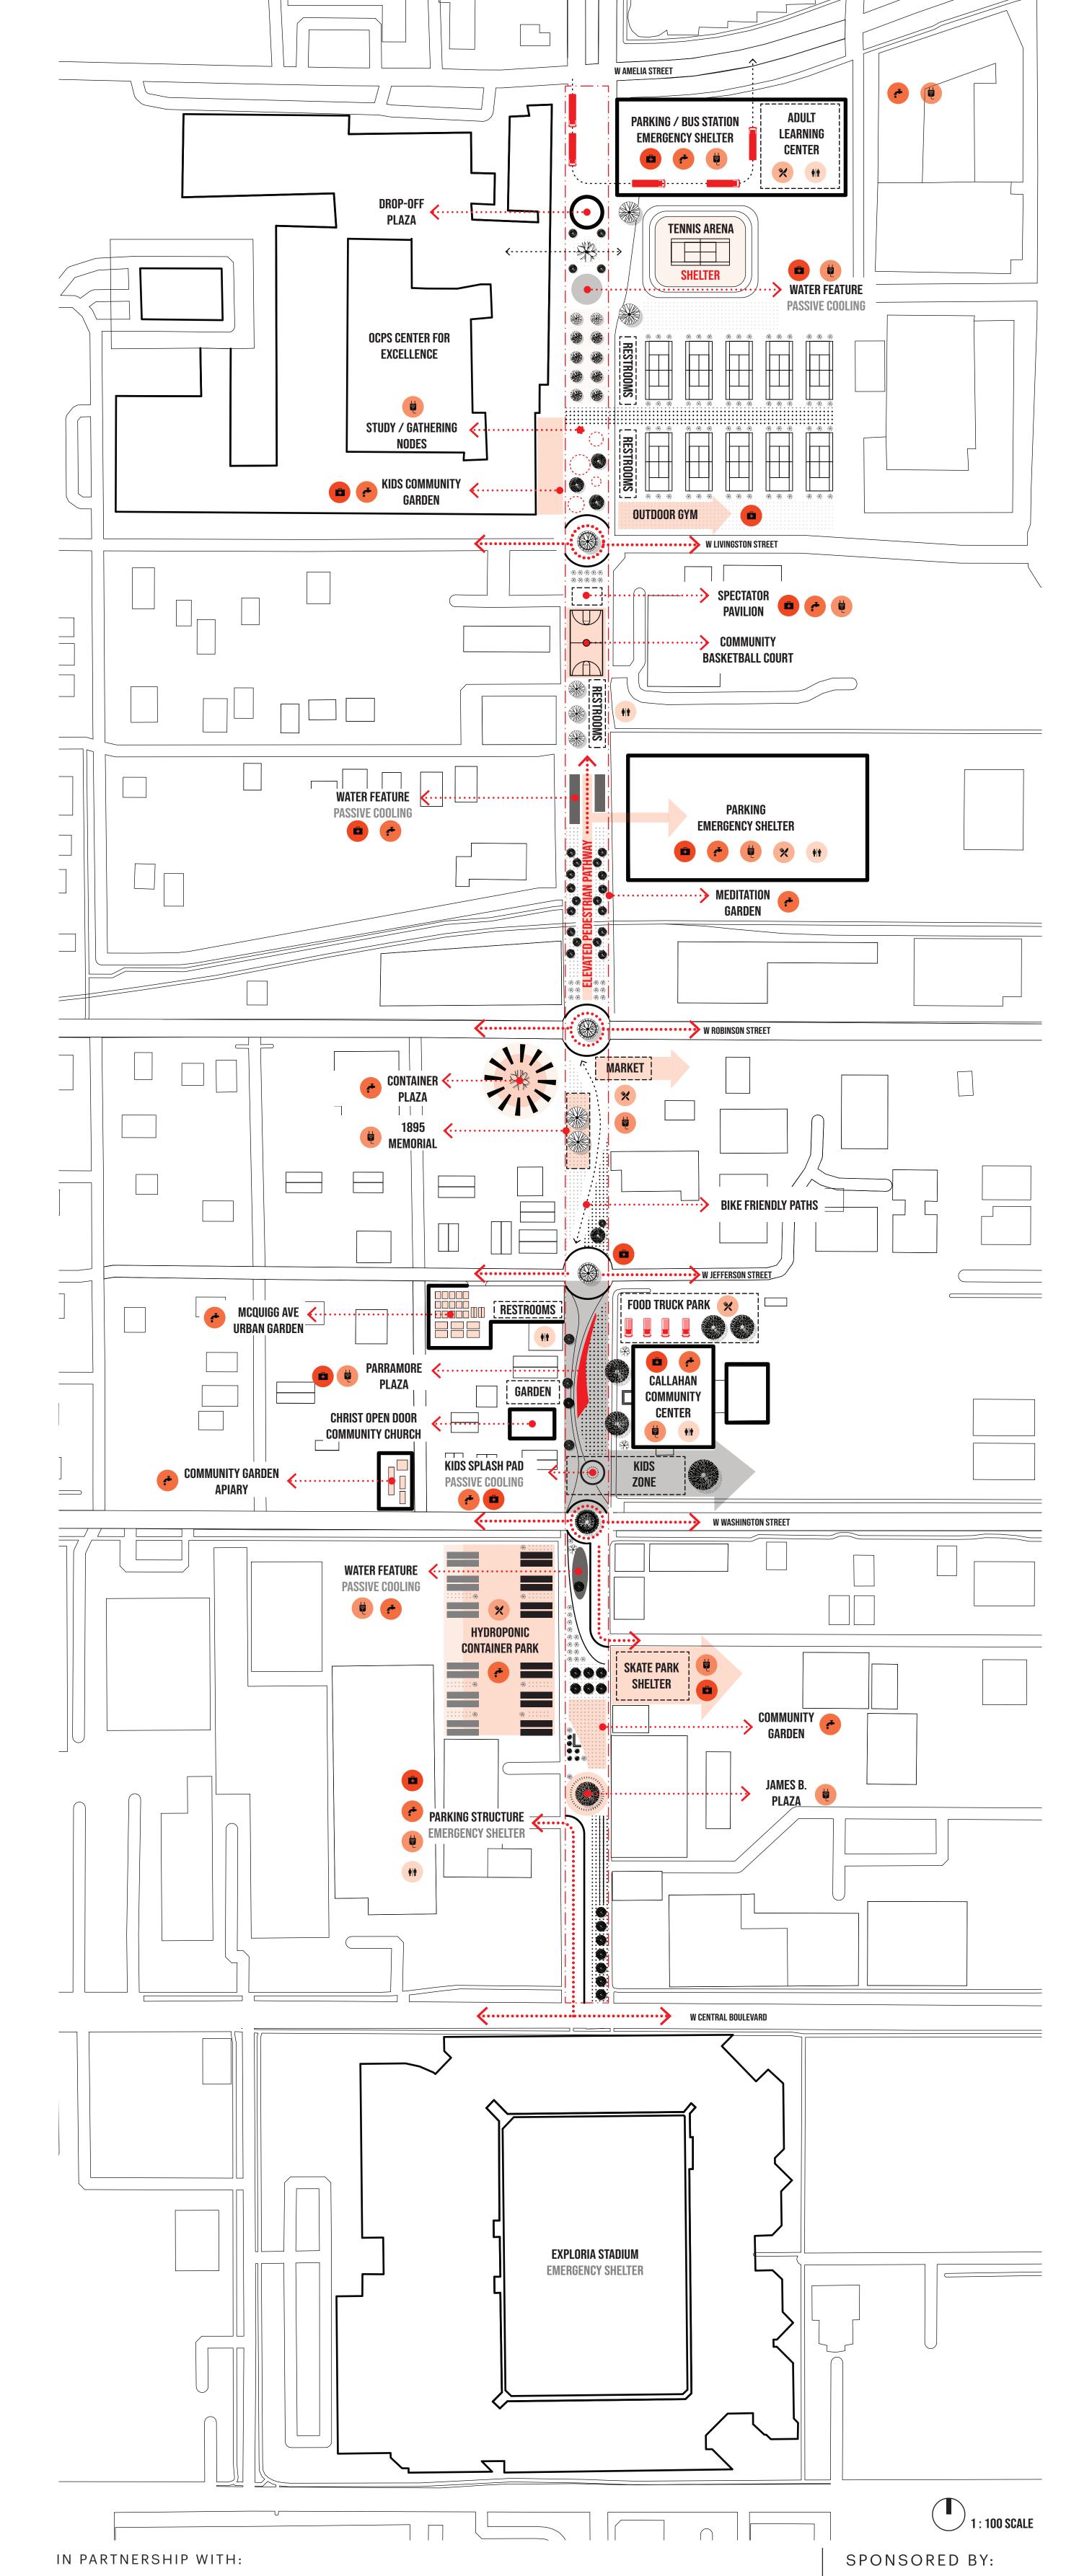

### PHASE\_01 SITE

### PROGRAMMATIC COMPONENTS

THE PHASE 2 BATHROOMS FEATURE LAVATORIES AND WATER

FOUNTAINS SO THAT COMMUNITY MEMBERS ALWAYS HAVE

ACCESS TO CLEAN WATER. IN THE EVENT OF NATURAL DISASTER

SUCH AS HURRICANE, USERS CAN FILL CONTAINERS WILL CLEAN

COMMUNITY MEMBERS WILL BE ABLE TO CHARGE THEIR DEVICES

AND ACCESS ELECTRICAL OUTLETS IN THE SOLAR POWERED

**OUTLETS AND CHARGING STATIONS INTEGRATED INTO THE BENCH** 

WATER IN PREPARATION.

SEATING.

RESILIENCE AVENUE IS STRATEGICALLY LOCATED ADJACENT TO THE CITY OF ORLANDO'S MCQUIGG AVENUE URBAN GARDEN PROJECT. THE SPACE WILL PROVIDE COMMUNITY MEMBERS WITH THE ABILITY TO GROW THEIR OWN FRESH PRODUCE, WHICH COULD ALSO BE USED IN EMERGENCY SITUATIONS. PLANTERS INTEGRATED INTO THE BENCH SEATING WILL ALSO PROVIDE ADDITIONAL GARDEN SPACE.

MUCH NEEDED RESTROOM FACILITIES WILL SERVE THE COMMUNITY BOTH ON A DAY TO DAY BASIS AND DURING SPECIAL **EVENTS IN THE NEW PARK SPACE.** 