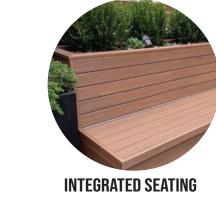

COMMUNITY MEMBERS WILL BE ABLE TO CHARGE THEIR DEVICES

AND ACCESS ELECTRICAL OUTLETS IN THE SOLAR POWERED

**OUTLETS AND CHARGING STATIONS INTEGRATED INTO THE BENCH** 

WATER IN PREPARATION.

SEATING.

RESILIENCE AVENUE IS STRATEGICALLY LOCATED ADJACENT TO THE CITY OF ORLANDO'S MCQUIGG AVENUE URBAN GARDEN PROJECT. THE SPACE WILL PROVIDE COMMUNITY MEMBERS WITH THE ABILITY TO GROW THEIR OWN FRESH PRODUCE, WHICH COULD ALSO BE USED IN EMERGENCY SITUATIONS. PLANTERS INTEGRATED INTO THE BENCH SEATING WILL ALSO PROVIDE ADDITIONAL GARDEN SPACE.