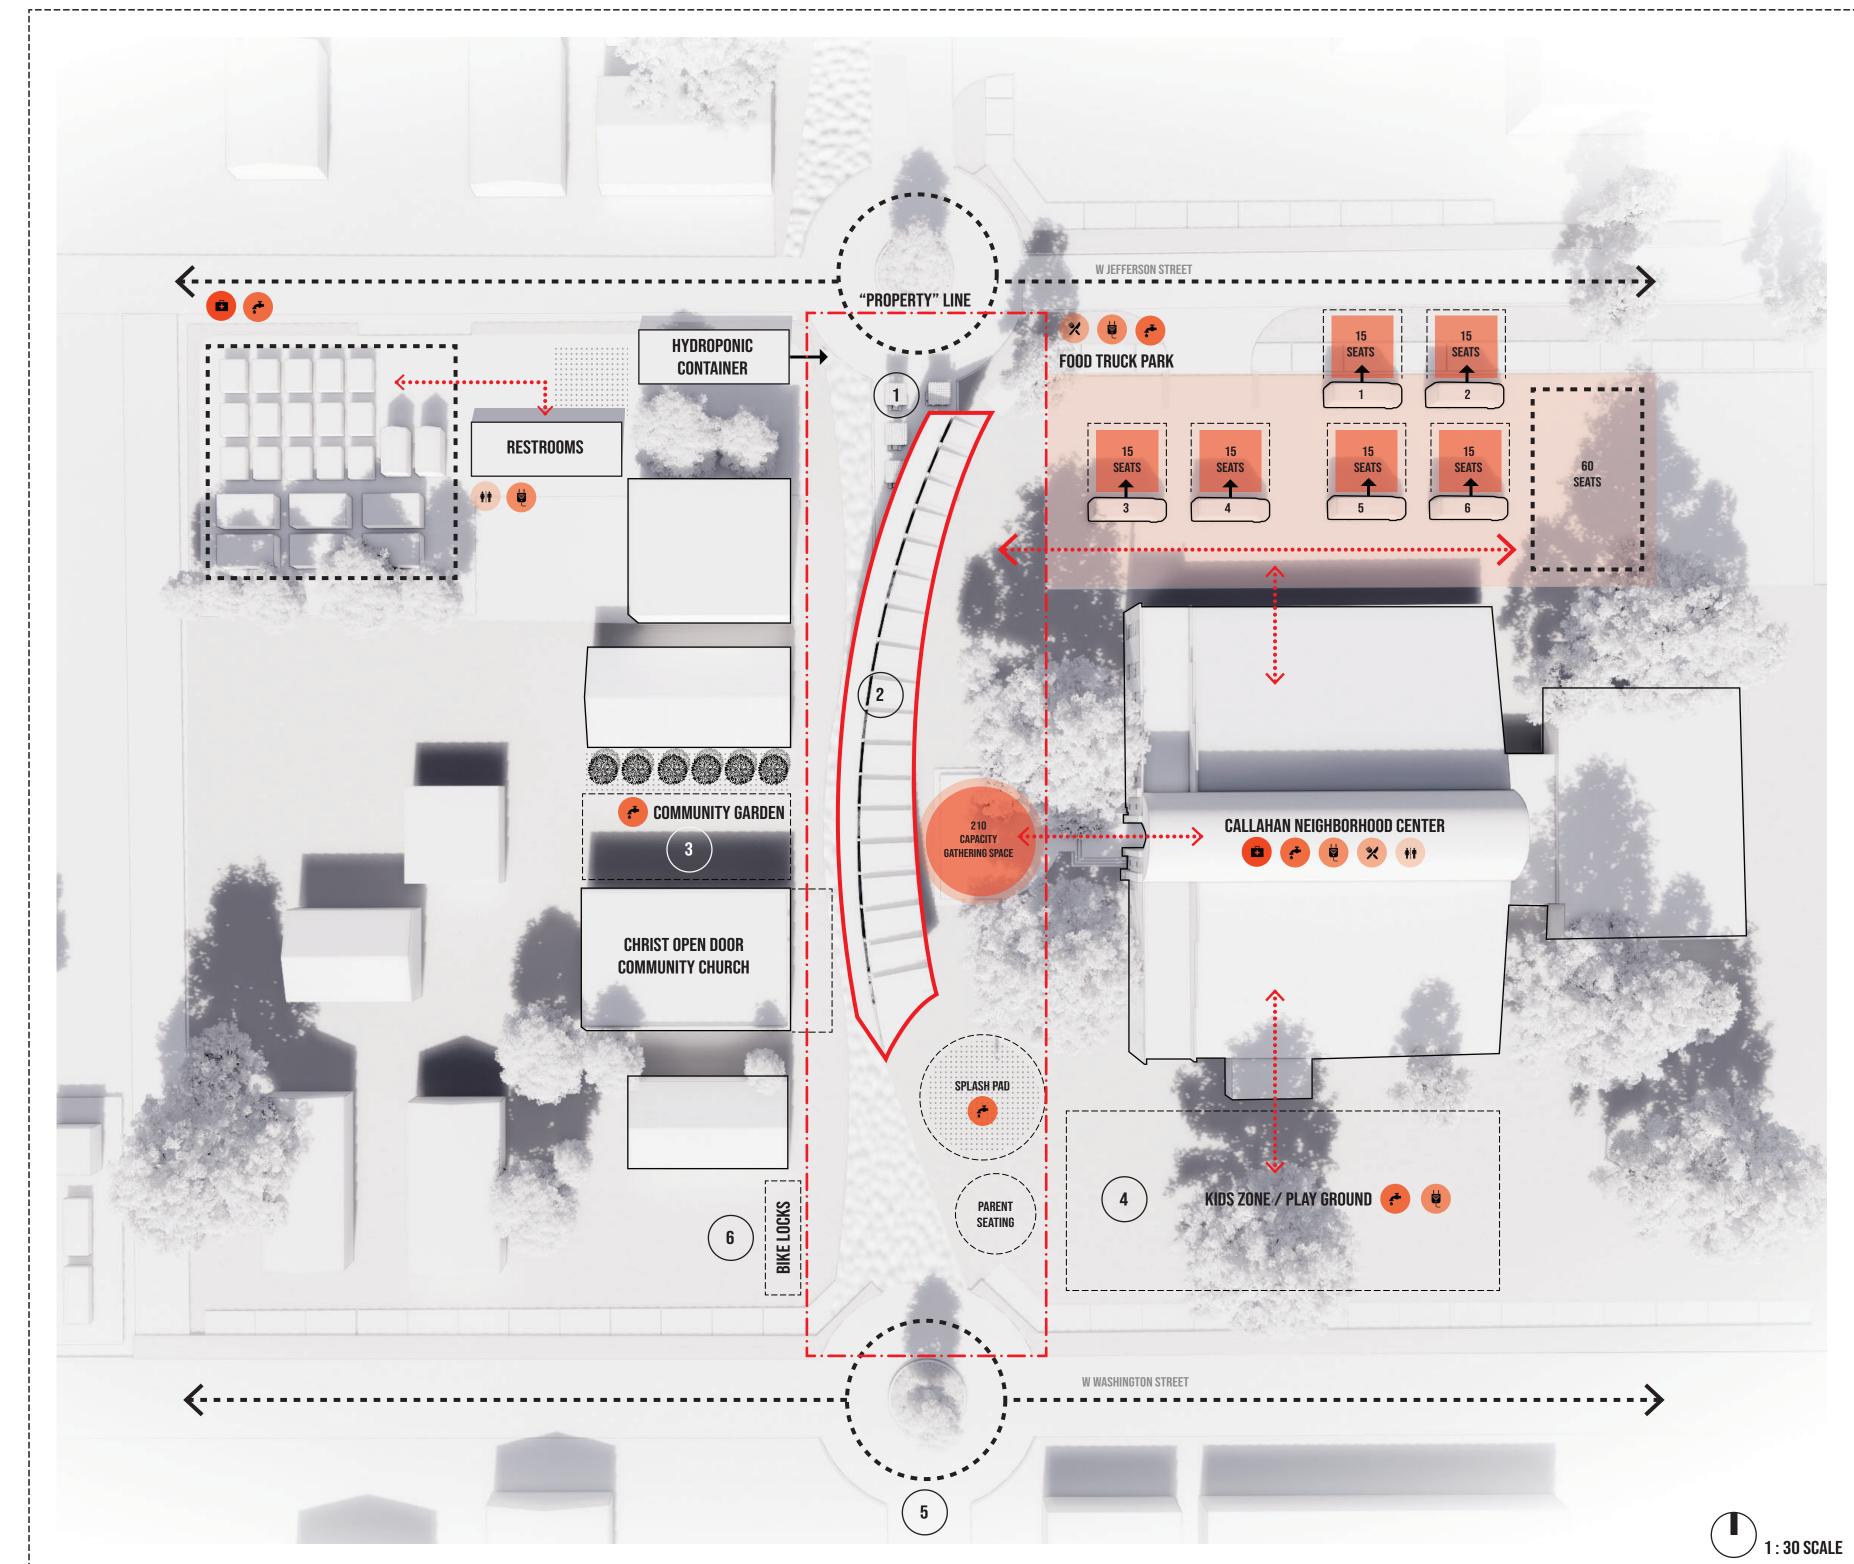

### PHASE\_01 SITE

### PROGRAMMATIC COMPONENTS

THE PHASE 2 BATHROOMS FEATURE LAVATORIES AND WATER

FOUNTAINS SO THAT COMMUNITY MEMBERS ALWAYS HAVE

ACCESS TO CLEAN WATER. IN THE EVENT OF NATURAL DISASTER

SUCH AS HURRICANE, USERS CAN FILL CONTAINERS WILL CLEAN

COMMUNITY MEMBERS WILL BE ABLE TO CHARGE THEIR DEVICES

AND ACCESS ELECTRICAL OUTLETS IN THE SOLAR POWERED

**OUTLETS AND CHARGING STATIONS INTEGRATED INTO THE BENCH** 

WATER IN PREPARATION.

SEATING.

RESILIENCE AVENUE IS STRATEGICALLY LOCATED ADJACENT TO THE CITY OF ORLANDO'S MCQUIGG AVENUE URBAN GARDEN PROJECT. THE SPACE WILL PROVIDE COMMUNITY MEMBERS WITH THE ABILITY TO GROW THEIR OWN FRESH PRODUCE, WHICH COULD ALSO BE USED IN EMERGENCY SITUATIONS. PLANTERS INTEGRATED INTO THE BENCH SEATING WILL ALSO PROVIDE ADDITIONAL GARDEN SPACE.

MUCH NEEDED RESTROOM FACILITIES WILL SERVE THE COMMUNITY BOTH ON A DAY TO DAY BASIS AND DURING SPECIAL **EVENTS IN THE NEW PARK SPACE.** 