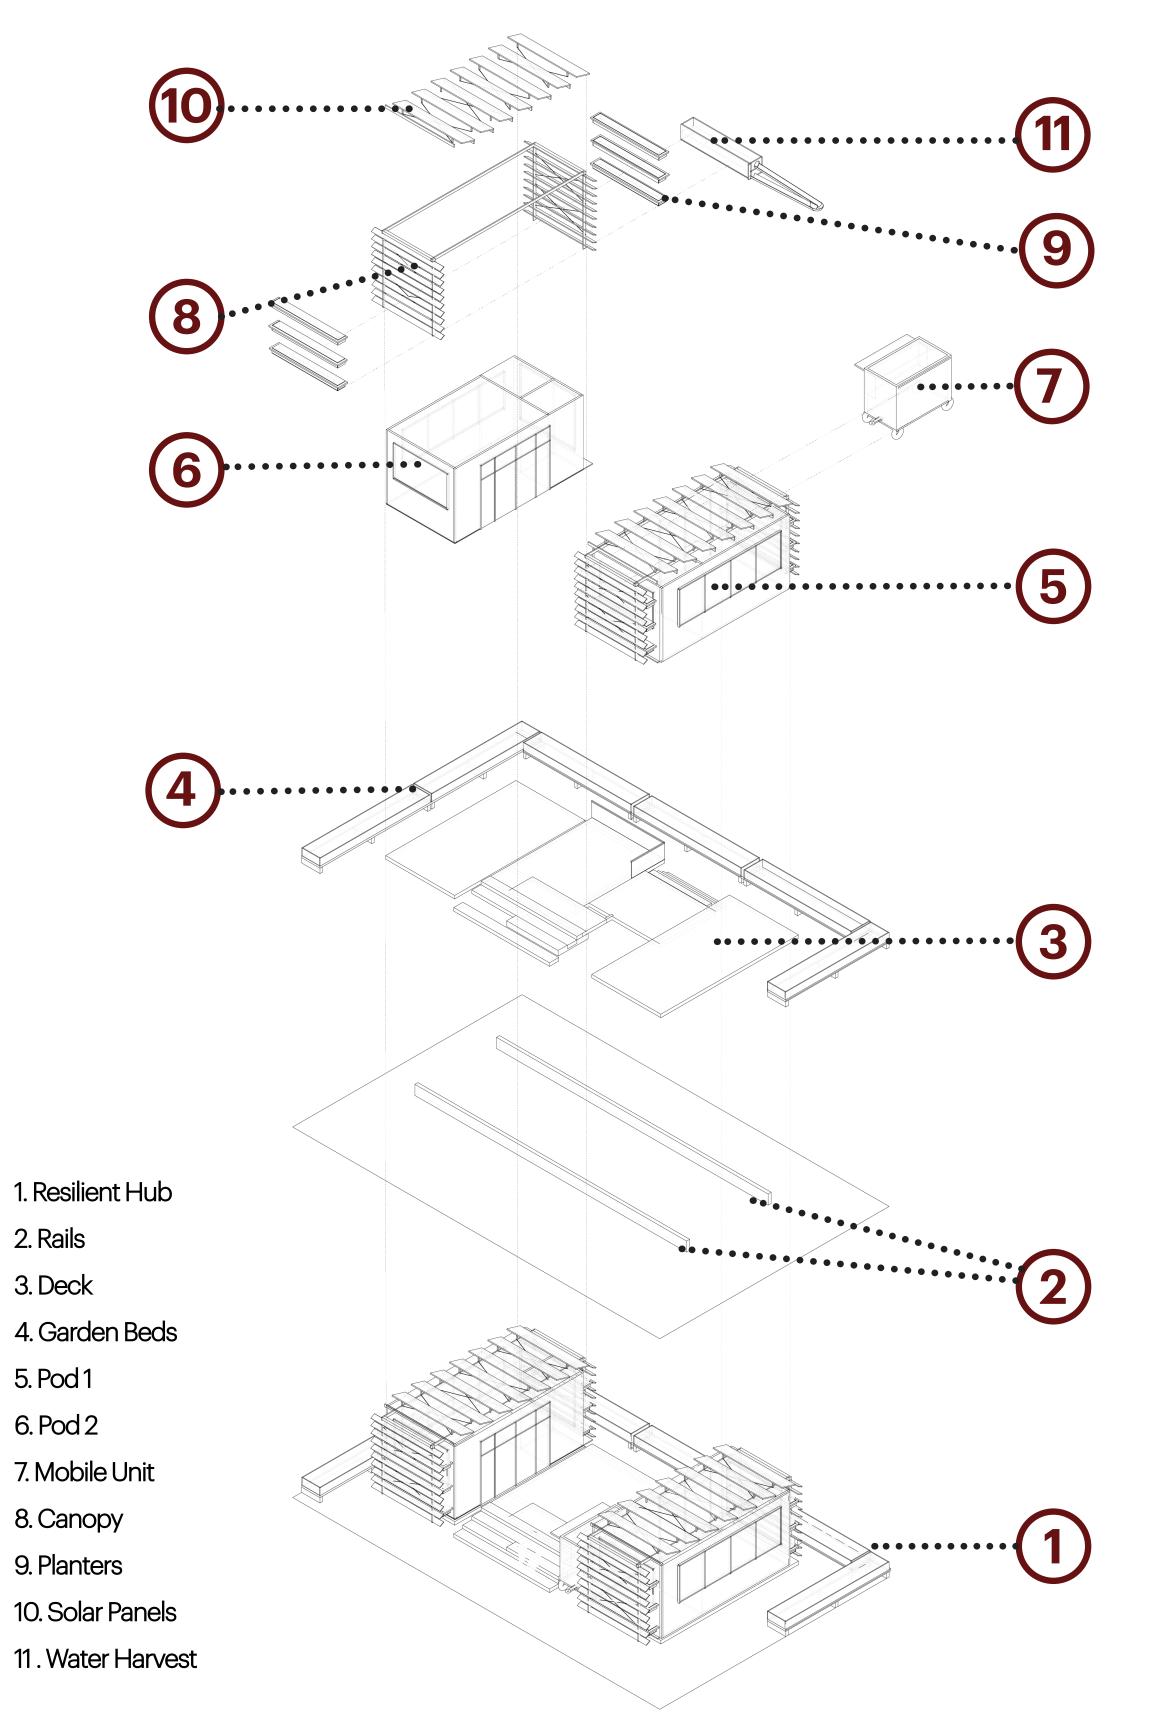

Community Center (Providers)

Resilient Pod (Factory/Production)

Lake Dot

Callahan

Parramore

#### PROMOTING RESILIENCY THROUGH

create

Modular Kit of Parts

An individual's resiliency can be improved by making connections. Healthy relationships with family members, friends, and others are important. Being active in civil groups, fait<mark>h-based org</mark>anizations, and other local groups provides social support and can help in reclaiming hope. Accepting that change is a part of living and some circumstances cannot be changed (American Psych<mark>ological</mark> Association, 2013)